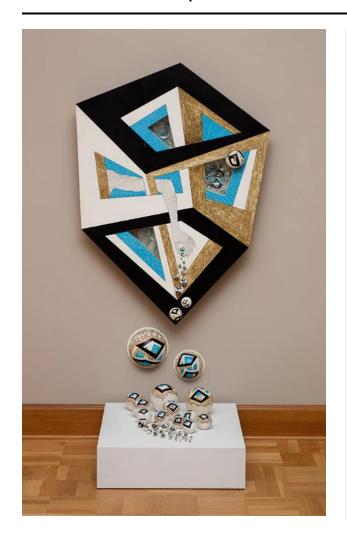

# Put-Out (Escaping From the 4th Dimension)

# **Primary Maker**

Mary BAUERMEISTER

#### Medium

ink, glass, glass lens, wooden sphere, casein tempera and painted wood construction

### **Dimensions**

object:  $56\ 1/4 \times 40\ 1/2 \times 8\ 1/2$  in.  $(142.9 \times 102.9 \times 21.6$  cm) component (dome 1):  $9\ 1/4$  in.  $(23.5\ cm)$  component (dome 2): 7 in.  $(17.8\ cm)$  component (sphere 1-2): 6 in.  $(15.2\ cm)$  component (sphere 3-5): 4 in.  $(10.2\ cm)$  component (sphere 6-8): 3 in.  $(7.6\ cm)$  component (sphere 12): 2 in.  $(5.1\ cm)$  component (sphere 13-15):  $1\ 3/4$  in.  $(4.4\ cm)$  component (sphere 16-18):  $1\ 1/4$  in.  $(3.2\ cm)$  component (sphere 24-26):

3/4 in. (1.9 cm) component (sphere 27-30): 1/2 in. (1.3 cm) component (sphere 31-33): 3/8 in. (1 cm)