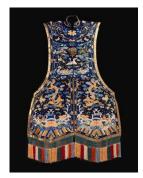

## **Basic Report**

Title: Chair Runners
Date: early 18th century
Primary Maker: China
Medium: silk slit-tapestry
weave with gold-wrapped
thread

Formal Vest with a Rank Badge Date: early 19th century Primary Maker: China, Manchu culture Medium: blue silk gauze weave, embroidery including gold-wrapped thread, border woven with gold-laid paper