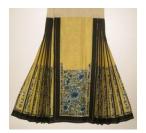

Title: Chinese Woman's Skirt Date: 19th century Primary Maker: China Medium: yellow silk damask with embroidered with floral design

Title: Dragon Robe with Gold-Wrapped Threads
Date: mid-18th century
Primary Maker: China,
Manchu culture
Medium: silk slit-tapestry
weave, with gold-wrapped
threads, painted details