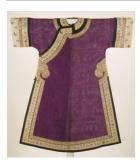

Title: Manchu Woman's **Summer Robe Date:** ca. 1870 **Primary Maker:** China, Manchu culture

**Medium:** purple silk gauze with embroidery