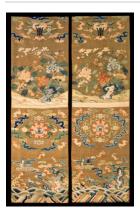

## **Basic Report**

Title: Chair Runners
Date: early 18th century
Primary Maker: China
Medium: silk slit-tapestry
weave with gold-wrapped
thread

Formal Vest with a Rank Badge Date: early 19th century Primary Maker: China, Manchu culture Medium: blue silk gauze weave, embroidery including gold-wrapped thread, border woven with gold-laid paper