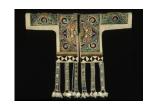

## **Basic Report**

Title: Chair Runners
Date: early 18th century
Primary Maker: China
Medium: silk slit-tapestry
weave with gold-wrapped
thread

Formal Vest with a Rank Badge Date: early 19th century Primary Maker: China, Manchu culture Medium: blue silk gauze weave, embroidery including gold-wrapped thread, border woven with gold-laid paper