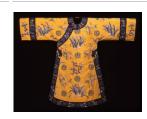

Title: Manchu Woman's
Robe with Narcissus,
Bamboo, Lingzhi
Mushroom and Shou
(Longevity) Character
Date: late 19th century
Primary Maker: China,
Manchu culture
Medium: yellow silk slittapestry weave, matching
decoarations on cuffs and
border bands