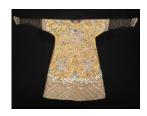

Title: Chinese Woman's Skirt Date: 19th century Primary Maker: China Medium: yellow silk damask with embroidered with floral design

Title: Dragon Robe with Gold-Wrapped Threads
Date: mid-18th century
Primary Maker: China,
Manchu culture
Medium: silk slit-tapestry
weave, with gold-wrapped
threads, painted details