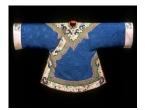

Title: Chinese Woman's

Title: Chinese Woman's Jacket
Date: late 19th century
Primary Maker: China
Medium: blue silk damask
with Buddhist symbols,
applied embroidery of
flowers, plants, fish, and
butterflies, and woven
borders