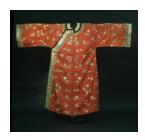

Title: Manchu Woman's Non-official Robe Date: ca. 1890 Primary Maker: China, Manchu culture

**Medium:** red silk tapestry weave with painted details

Title: Manchu Woman's
Robe for Birthday
Celebration with
Roundels of Deer and
Cranes in a Garden
Date: 19th century
Primary Maker: China,
Manchu culture
Medium: red silk twill,
embroidery, matching
decoration on border bands