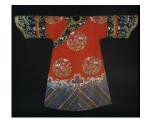

Title: Manchu Woman's Non-official Robe Date: ca. 1890 Primary Maker: China, Manchu culture

**Medium:** red silk tapestry weave with painted details

Title: Manchu Woman's
Robe for Birthday
Celebration with
Roundels of Deer and
Cranes in a Garden
Date: 19th century
Primary Maker: China,
Manchu culture
Medium: red silk twill,
embroidery, matching
decoration on border bands