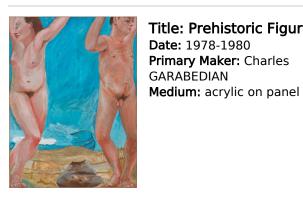

Title: The Philosopher **Date**: 1982 Primary Maker: Charles GARABEDIAN Medium: acrylic on canvas

**Title: Prehistoric Figures** Date: 1978-1980 **Primary Maker:** Charles GARABEDIAN

Title: Salome II Date: 2009 **Primary Maker:** Charles GARABEDIAN Medium: acrylic on paper