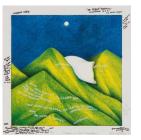

Title: Mounds of Dirt Inside Motel Room (Study for Billings Place) Date: 1982 Primary Maker: Terry ALLEN Medium: pastel and ink on paper

Title: Pillow in the Mountain Date: 1976 Primary Maker: Terry ALLEN Medium: color lithograph, ed. 36/50

Title: Pillow in the Mountains II Date: 1976 Primary Maker: Terry ALLEN Medium: color lithograph, ed. 36/50

Title: Room with Horns, from the "Juarez" Suite Date: 1976 Primary Maker: Terry ALLEN Medium: eight-color lithograph, bleed image, ed. 36/50