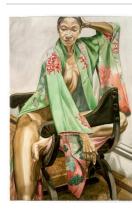

## **Basic Report**

Title: Female Model in Green Kimono on Savonarola Chair Date: 1979 Primary Maker: Philip PEARLSTEIN Medium: watercolor on paper

Title: Paestum Date: 1982 Primary Maker: Philip PEARLSTEIN Medium: watercolor on paper