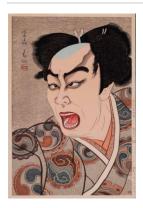

Title: Kabuki Actor Matsumoto Koshiro as the White-Bearded Ikyu Date: 1929 Primary Maker: Natori SHUNSEN Medium: color woodblock print on paper

Title: Kushiro as Chobei Date: ca.1945 Primary Maker: Natori SHUNSEN Medium: ink and color on paper