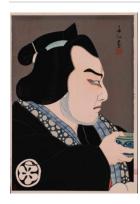

## **Basic Report**

Title: Kabuki Actor Bando Jusaburo III as Mizuhiki Seigoro Date: 1928 Primary Maker: Natori SHUNSEN Medium: color woodblock print on paper

Title: Kabuki Actor Banto Mitsugoro as Farmer Manbei Date: 1927 Primary Maker: Natori SHUNSEN Medium: color woodblock print on paper