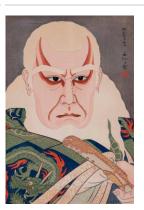

Title: Kabuki Actor Matsumoto Koshiro as the White-Bearded Ikyu Date: 1929 Primary Maker: Natori SHUNSEN Medium: color woodblock print on paper

Title: Kushiro as Chobei Date: ca.1945 Primary Maker: Natori SHUNSEN Medium: ink and color on paper