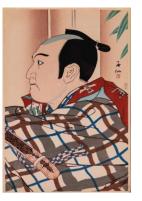

## **Basic Report**

Title: Kabuki Actor Bando Jusaburo III as Mizuhiki Seigoro Date: 1928 Primary Maker: Natori SHUNSEN Medium: color woodblock print on paper

Title: Kabuki Actor Banto Mitsugoro as Farmer Manbei Date: 1927 Primary Maker: Natori SHUNSEN Medium: color woodblock print on paper