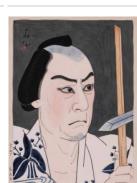

## **Basic Report**

Title: Kabuki Actor Bando Jusaburo III as Mizuhiki Seigoro Date: 1928 Primary Maker: Natori SHUNSEN Medium: color woodblock print on paper

Title: Kabuki Actor Banto Mitsugoro as Farmer Manbei Date: 1927 Primary Maker: Natori SHUNSEN Medium: color woodblock print on paper