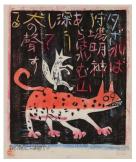

## **Basic Report**

Title: Fox and Flowers

**Date:** 1960

**Primary Maker:** MUNAKATA

Shikō

**Medium:** hand-colored woodblock print

Title: Fox and Wolf (Koro no saku)

**Date:** 1960

Primary Maker: MUNAKATA

Shikō

**Medium:** hand-colored

woodblock print

Title: Head of a Bodhisattva
Date: 1960

Primary Maker: MUNAKATA

Shikō

Medium: woodblock print