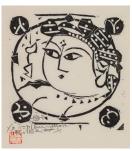

Primary Maker: MUNAKATA

Shikō

**Medium:** hand-colored

woodblock print

Title: Head of a Bodhisattva
Date: 1960

Primary Maker: MUNAKATA

Shikō

Medium: woodblock print