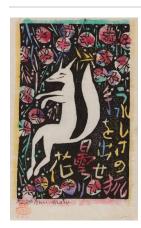

## **Basic Report**

Title: Fox and Flowers

**Date:** 1960

**Primary Maker:** MUNAKATA

Shikō

**Medium:** hand-colored woodblock print

Title: Fox and Wolf (Koro no saku)

**Date:** 1960