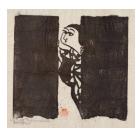

**Title: The Night Visit** 

Date: n.d.

Primary Maker: MUNAKATA

Shikō

Medium: woodblock print

Title: Tengu, a type of supernatural being in Japanese folk religion

**Date:** 1960

Primary Maker: MUNAKATA