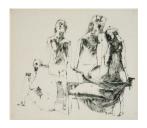

## Basic Report

Title: #6 **Date:** 1960 Primary Maker: John ALTOON

Medium: oil on canvas

Title: About Women **Date:** 1966 Primary Maker: John ALTOON

Medium: pencil and pastel

on charcoal paper

**Title: Figures** Date: n.d. Primary Maker: John ALTOON Medium: pen and ink on paper