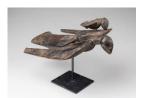

## **Basic Report**

Title: Kponyungo Mask Date: n.d. Primary Maker: Senufo artist, Côte d'Ivoire Medium: wood

Title: Bird Staff Finial (Sejen) Date: mid 20th century Primary Maker: Senufo artist, Côte d'Ivoire Medium: wood