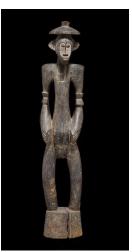

Title: Oqbom Mask
Date: n.d.
Primary Maker: UNKNOWN
Medium: wood (carved by
Ibibio artist)

Title: A Rhythm
Pounder (Deble)
Date: 1900-1959
Primary Maker: Senufo
artist, Côte d'Ivoire
Medium: wood

Title: Mask
Date: 20th century
Primary Maker: Dan artist,
Côte d'Ivoire or Liberia
Medium: wood