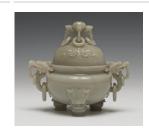

Title: Tripod Censer with Reticulated Cover and Dragon Design Date: late 19th-early 20th century Primary Maker: China Medium: grayish-green nephrite jade

Title: Sand Mandala: Wheel of Time (Kalachakra) Date: January 11 -