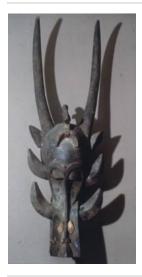

## **Basic Report**

Title: Kponyungo Mask Date: n.d. Primary Maker: Senufo artist, Côte d'Ivoire Medium: wood

Title: Bird Staff Finial (Sejen) Date: mid 20th century Primary Maker: Senufo artist, Côte d'Ivoire Medium: wood