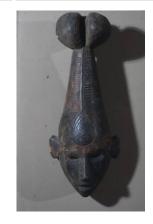

Title: Oqbom Mask
Date: n.d.
Primary Maker: UNKNOWN
Medium: wood (carved by
Ibibio artist)

Title: A Rhythm
Pounder (Deble)
Date: 1900-1959
Primary Maker: Senufo
artist, Côte d'Ivoire
Medium: wood

Title: Mask
Date: 20th century
Primary Maker: Dan artist,
Côte d'Ivoire or Liberia
Medium: wood