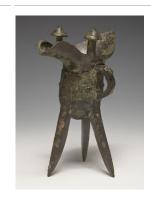

February 3, 1996

Primary Maker: Lobsang

SAMTEN

Medium: colored sand

Title: Jade Disk
Date: ca. 3000-2000 BCE
Primary Maker: China
Medium: whitish-gray jade
with veined surface and
brownish speckles

Title: Jue Ritual Wine Vessel Date: Shang dynasty, 12th-11th century BCE Primary Maker: China Medium: bronze

Title: Gu Ritual Wine Vessel Date: Shang dynasty, 11th

century BCE **Primary Maker:** China **Medium:** bronze