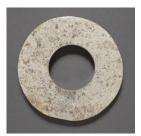

February 3, 1996

Primary Maker: Lobsang

SAMTEN

Medium: colored sand

Title: Jade Disk
Date: ca. 3000-2000 BCE
Primary Maker: China
Medium: whitish-gray jade
with veined surface and
brownish speckles

Title: Jue Ritual Wine Vessel Date: Shang dynasty, 12th-11th century BCE Primary Maker: China Medium: bronze