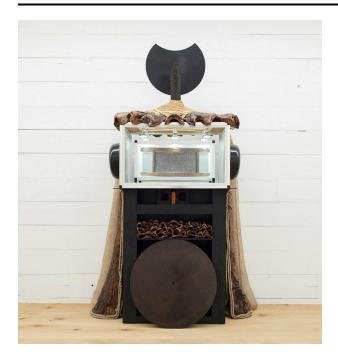

# Figura Emisaria

## **Primary Maker**

Daniel Lind-Ramos

### Medium

steel, palm tree branches, dried coconuts, branches, palm tree trunks, wood panels, burlap, concrete blocks, glass aluminum, fabric, lights

### **Dimensions**

overall:  $108 \times 60 \times 47$  in.  $(274.3 \times 152.4 \times 119.4 \text{ cm})$  crate (slat crate):  $62 \ 1/2 \times 45 \ 3/4 \times 27 \ 1/2$  in.  $(158.8 \times 10^{-2})$ 

 $116.2 \times 69.9$  cm) crate (low crate):  $28 \times 62 \ 1/2 \times 45 \ 1/4$  in. ( $71.1 \times 158.8 \times 114.9$  cm) crate (big crate):  $57 \ 1/4 \times 74 \ 3/4 \times 45 \ 1/2$  in. ( $145.4 \times 189.9 \times 115.6$  cm)